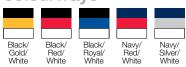

## **Legend**<sup>®</sup>

## **E-Wing**

Like Icarus, your team with fly towards each challenge in an E-Wing.



## colourways







## Specifications:

MATERIAL: Cotton twill

DECORATION TYPES: Embroidery, Digital Transfer

DECORATION AREAS: Transfer area

Centre Front: 50mm h x 100mm w

**Embroidery areas** 

Centre Front: 58mm h x 120mm w

Back (above arch): Text – 10mm h x 95mm w Logo – 45mm h x 45mm w

DESCRIPTION: • Cotton twill

Structured 6 panel design
Contract colour under page

Contrast colour under peakPre-curved peak

• Feature wing design on peak and sides

Embroidered eyeletsPadded cotton sweatband

Velcro touch fastener

PACKAGING: 25 pieces packed into one poly bag per carton

inner.

CARTON QUANTITY: 150 units (6 inners)

CARTON MEASUREMENTS: 40cm x 53cm x 62cm

CARTON WEIGHT: 14.8kg