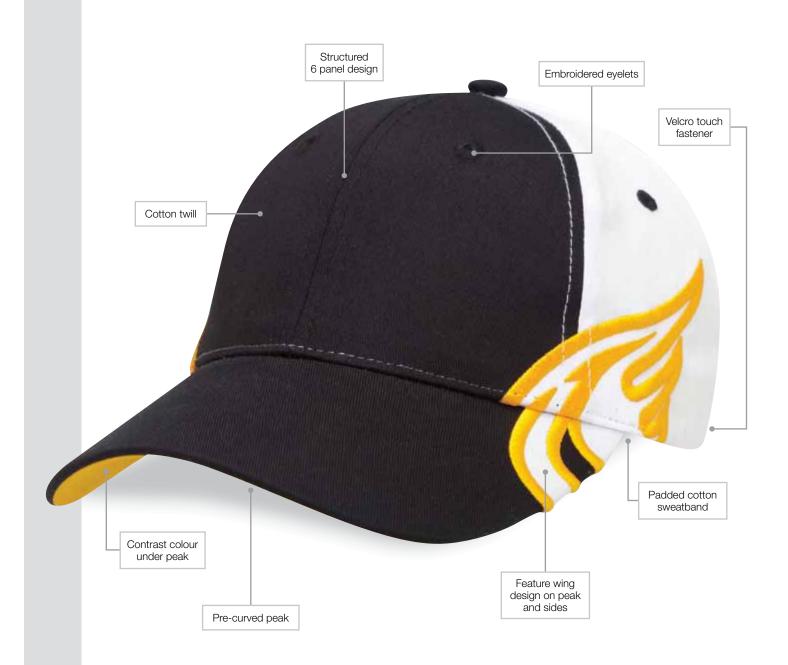

DESCRIPTION: • Cotton twill

Structured 6 panel design
Contract colour under page

Contrast colour under peakPre-curved peak

• Feature wing design on peak and sides

Embroidered eyeletsPadded cotton sweatband

Velcro touch fastener

PACKAGING: 25 pieces packed into one poly bag per carton

inner.

CARTON QUANTITY: 150 units (6 inners)

CARTON MEASUREMENTS: 40cm x 53cm x 62cm

CARTON WEIGHT: 14.8kg